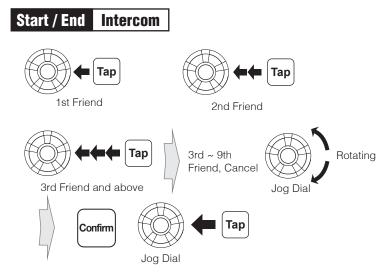

# Music

There is Universal Intercom Pairing in the Configuration Menu.

Start / End Group Intercom