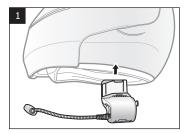

# **20S EVO Quick Start Guide**

ENGLISH



# Installation











**Microphone Direction** 

### **Button Operation**



# Power On/Off



# Volume Adjustment



# Ambient Mode





# Bluetooth Pairing Phone, MP3 and GPS



#### Select Sena 20S

# **Mobile Phone**



# Music



There is Universal Intercom Pairing in the Configuration Menu.





Start / End Group Intercom





# Radio Scan Up FM Band



#### Save to preset while scanning







Phone Button

# Radio Save or Delete Preset



### Radio Move to Preset Station



Phone Button

# Voice Command



# A full version of the manual is downloadable at www.sena.com.



#### Sena Technologies, Inc.

Customer Support: sena.com

1.1.0\_EN\_April2021