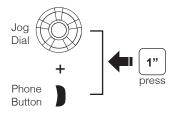

# **20S EVO Quick Start Guide**

ENGLISH



# Installation











**Microphone Direction** 

### **Button Operation**



# Power On/Off



# Volume Adjustment



# Ambient Mode





# Bluetooth Pairing Phone, MP3 and GPS



#### Select Sena 20S

# **Mobile Phone**



# Music



There is Universal Intercom Pairing in the Configuration Menu.





Start / End Group Intercom





# Radio Scan Up FM Band



#### Save to preset while scanning







Phone Button

# Radio Save or Delete Preset



### Radio Move to Preset Station



Phone Button

# Voice Command



# A full version of the manual is downloadable at www.sena.com.



#### Sena Technologies, Inc.

Customer Support: sena.com

1.1.0\_EN\_April2021