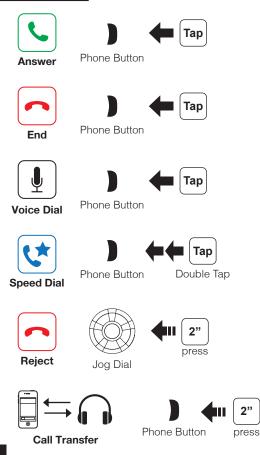

# **20S EVO Quick Start Guide**

ENGLISH



# Installation











**Microphone Direction** 

### **Button Operation**



# Power On/Off



# Volume Adjustment



# Ambient Mode





# Bluetooth Pairing Phone, MP3 and GPS



#### Select Sena 20S

# **Mobile Phone**



# Music



There is Universal Intercom Pairing in the Configuration Menu.





Start / End Group Intercom





# Radio Scan Up FM Band



#### Save to preset while scanning







Phone Button

# Radio Save or Delete Preset



### Radio Move to Preset Station



Phone Button

# Voice Command



# A full version of the manual is downloadable at www.sena.com.



#### Sena Technologies, Inc.

Customer Support: sena.com

1.1.0\_EN\_April2021