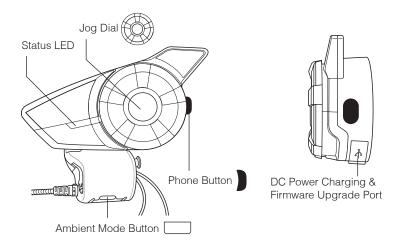

# **20S EVO Quick Start Guide**

ENGLISH



# Installation











**Microphone Direction** 

### **Button Operation**



# Power On/Off



# Volume Adjustment



# Ambient Mode





# Bluetooth Pairing Phone, MP3 and GPS



#### Select Sena 20S

# **Mobile Phone**



# Music



There is Universal Intercom Pairing in the Configuration Menu.





Start / End Group Intercom





# Radio Scan Up FM Band



#### Save to preset while scanning







Phone Button

# Radio Save or Delete Preset



### Radio Move to Preset Station



Phone Button

# Voice Command



# A full version of the manual is downloadable at www.sena.com.



#### Sena Technologies, Inc.

Customer Support: sena.com

1.1.0\_EN\_April2021