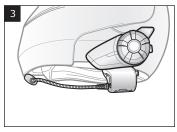

# **20S EVO Quick Start Guide**

ENGLISH



# Installation











**Microphone Direction** 

### **Button Operation**



# Power On/Off



# Volume Adjustment



# Ambient Mode





# Bluetooth Pairing Phone, MP3 and GPS



#### Select Sena 20S

# **Mobile Phone**



# Music



There is Universal Intercom Pairing in the Configuration Menu.





Start / End Group Intercom





# Radio Scan Up FM Band



#### Save to preset while scanning







Phone Button

# Radio Save or Delete Preset



### Radio Move to Preset Station



Phone Button

# Voice Command



# A full version of the manual is downloadable at www.sena.com.



#### Sena Technologies, Inc.

Customer Support: sena.com

1.1.0\_EN\_April2021