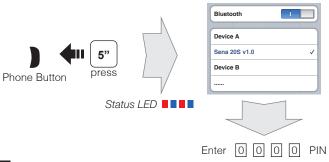

# **20S EVO Quick Start Guide**

ENGLISH



# Installation











**Microphone Direction** 

### **Button Operation**



# Power On/Off



# Volume Adjustment



# Ambient Mode





# Bluetooth Pairing Phone, MP3 and GPS



#### Select Sena 20S

# **Mobile Phone**



# Music



There is Universal Intercom Pairing in the Configuration Menu.





Start / End Group Intercom





# Radio Scan Up FM Band



#### Save to preset while scanning







Phone Button

# Radio Save or Delete Preset



### Radio Move to Preset Station



Phone Button

# Voice Command



# A full version of the manual is downloadable at www.sena.com.



#### Sena Technologies, Inc.

Customer Support: sena.com

1.1.0\_EN\_April2021