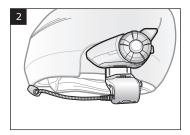

# **20S EVO Quick Start Guide**

ENGLISH



# Installation











**Microphone Direction** 

### **Button Operation**



# Power On/Off



# Volume Adjustment



# Ambient Mode





# Bluetooth Pairing Phone, MP3 and GPS



#### Select Sena 20S

# **Mobile Phone**



# Music



There is Universal Intercom Pairing in the Configuration Menu.





Start / End Group Intercom





# Radio Scan Up FM Band



#### Save to preset while scanning







Phone Button

# Radio Save or Delete Preset



### Radio Move to Preset Station



Phone Button

# Voice Command



# A full version of the manual is downloadable at www.sena.com.



#### Sena Technologies, Inc.

Customer Support: sena.com

1.1.0\_EN\_April2021