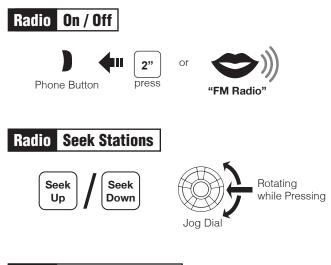

# **20S EVO Quick Start Guide**

ENGLISH



# Installation











**Microphone Direction** 

### **Button Operation**



# Power On/Off



# Volume Adjustment



# Ambient Mode





# Bluetooth Pairing Phone, MP3 and GPS



#### Select Sena 20S

# **Mobile Phone**



# Music



There is Universal Intercom Pairing in the Configuration Menu.





Start / End Group Intercom





# Radio Scan Up FM Band



#### Save to preset while scanning







Phone Button

# Radio Save or Delete Preset



### Radio Move to Preset Station



Phone Button

# Voice Command



# A full version of the manual is downloadable at www.sena.com.



#### Sena Technologies, Inc.

Customer Support: sena.com

1.1.0\_EN\_April2021