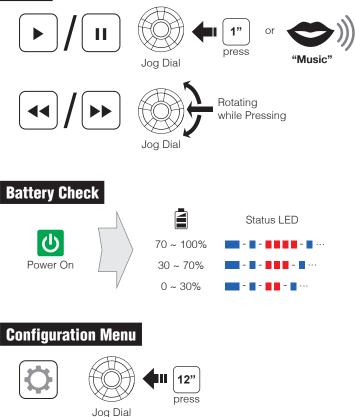

# Music

There is Universal Intercom Pairing in the Configuration Menu.

Start / End Group Intercom