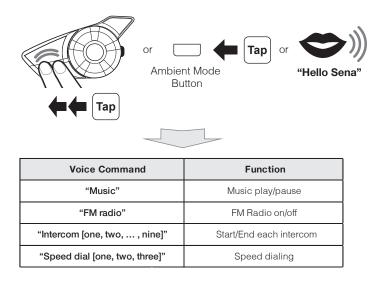

# **20S EVO Quick Start Guide**

ENGLISH



# Installation











**Microphone Direction** 

### **Button Operation**



# Power On/Off



# Volume Adjustment



# Ambient Mode





# Bluetooth Pairing Phone, MP3 and GPS



#### Select Sena 20S

# **Mobile Phone**



# Music



There is Universal Intercom Pairing in the Configuration Menu.





Start / End Group Intercom





# Radio Scan Up FM Band



#### Save to preset while scanning







Phone Button

# Radio Save or Delete Preset



### Radio Move to Preset Station



Phone Button

# Voice Command



# A full version of the manual is downloadable at www.sena.com.



#### Sena Technologies, Inc.

Customer Support: sena.com

1.1.0\_EN\_April2021