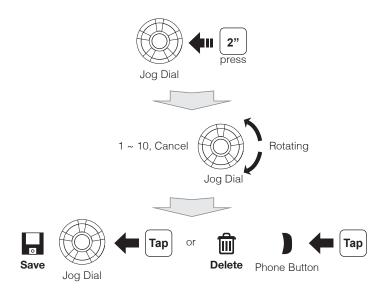

# **20S EVO Quick Start Guide**

ENGLISH



# Installation











**Microphone Direction** 

### **Button Operation**



# Power On/Off



# Volume Adjustment



# Ambient Mode





# Bluetooth Pairing Phone, MP3 and GPS



#### Select Sena 20S

# **Mobile Phone**



# Music



There is Universal Intercom Pairing in the Configuration Menu.





Start / End Group Intercom





# Radio Scan Up FM Band



#### Save to preset while scanning







Phone Button

# Radio Save or Delete Preset



### Radio Move to Preset Station



Phone Button

# Voice Command



# A full version of the manual is downloadable at www.sena.com.



#### Sena Technologies, Inc.

Customer Support: sena.com

1.1.0\_EN\_April2021