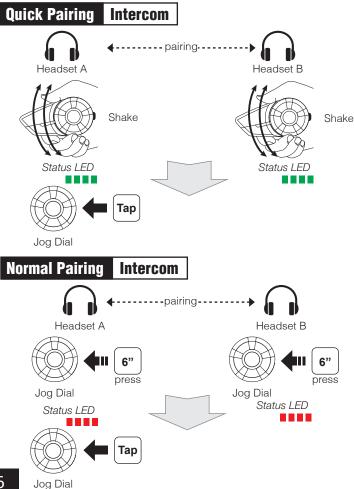

# **20S EVO Quick Start Guide**

ENGLISH



# Installation











**Microphone Direction** 

### **Button Operation**



# Power On/Off



# Volume Adjustment



# Ambient Mode





# Bluetooth Pairing Phone, MP3 and GPS



#### Select Sena 20S

# **Mobile Phone**



# Music



There is Universal Intercom Pairing in the Configuration Menu.





Start / End Group Intercom





# Radio Scan Up FM Band



#### Save to preset while scanning







Phone Button

# Radio Save or Delete Preset



### Radio Move to Preset Station



Phone Button

# Voice Command



# A full version of the manual is downloadable at www.sena.com.



#### Sena Technologies, Inc.

Customer Support: sena.com

1.1.0\_EN\_April2021